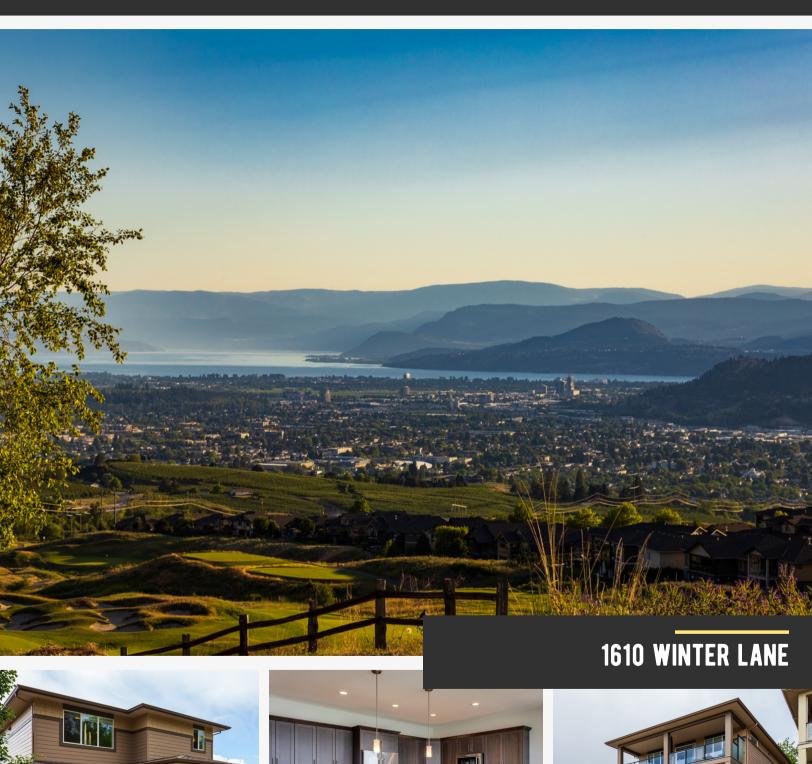

# MODERN HOME IN SOLTICE TOWER RANCH COMMUNITY WITH IMPECCABLE VIEWS

## THE HOME:

Resort-style living in the city! 3-bedroom, 4-bathroom home situated opposite the 10th hole. Enjoy the spectacular view of the lake, mountains and city from your 3 large decks and open-concept living area.

### THE NEIGHBOURHOOD:

Welcome home to your own slice of paradise in the spectacular Tower Ranch community. Be in walking distance to nearby biking and hiking trails, and the Tower Ranch Golf Course at your doorstep. A variety of shopping, restaurants and recreation are all just a short drive away. Enjoy a resort-style lifestyle, award-winning golf and multi-million dollar views in the city.