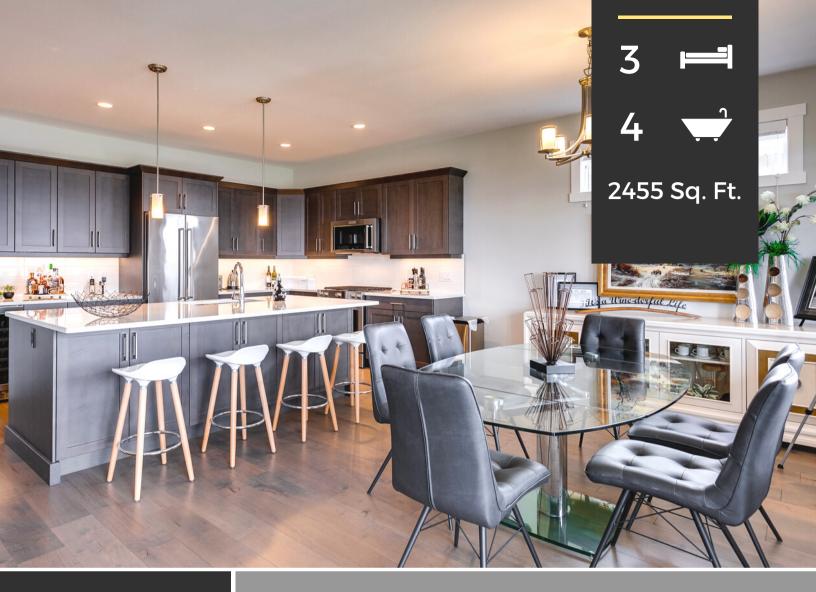

## THE HOME:

Resort-style living in the city! 3-bedroom, 4-bathroom home situated opposite the 10th hole. Enjoy the spectacular view of the lake, mountains and city from your 3 large decks and open-concept living area.

## THE FEATURES:

- 3 hedrooms
- 4 bathrooms
  (3 full baths 1 half bath)
- Open concept living with large bright windows
- Every floor offers a large covered deck to soak in the sweeping lake, mountain and valley views
- Chef-inspired kitchen with oversized island, stainless steel appliances and quartz countertops
- Rich hardwood flooring
- Tower Ranch golf course with access to the clubhouse
- Clubhouse amenities include a fully-equipped gym, party room and restaurant