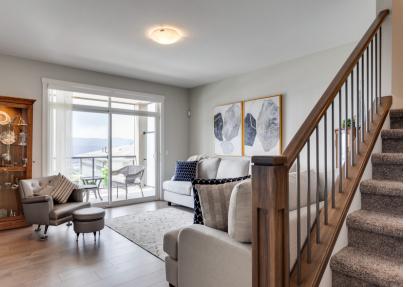

## THE HOME:

Resort-style living in the city! 3-bedroom, 4-bathroom home situated opposite the 10th hole. Enjoy the spectacular view of the lake, mountains and city from your 3 large decks and open-concept living area.

## THE FEATURES:

- 3 hedrooms
- 4 bathrooms
  (3 full baths 1 half bath)
- Open concept living with large bright windows
- Every floor offers a large covered deck to soak in the sweeping lake, mountain and valley views
- Chef-inspired kitchen with oversized island, stainless steel appliances and quartz countertops
- Rich hardwood flooring
- Tower Ranch golf course with access to the clubhouse
- Clubhouse amenities include a fully-equipped gym, party room and restaurant