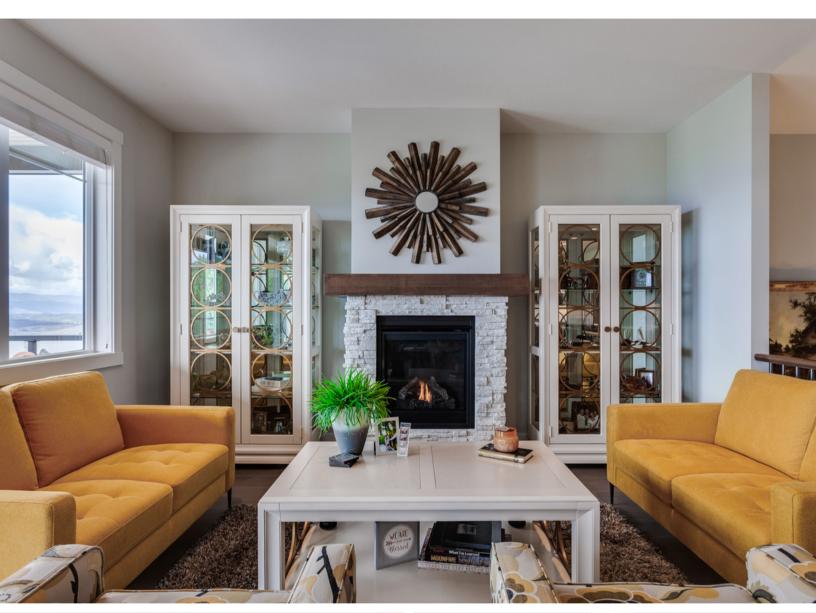

## THE FEATURES:

- 3 hedrooms
- 4 bathrooms
  (3 full baths 1 half bath)
- Open concept living with large bright windows
- Every floor offers a large covered deck to soak in the sweeping lake, mountain and valley views
- Chef-inspired kitchen with oversized island, stainless steel appliances and quartz countertops
- Rich hardwood flooring
- Tower Ranch golf course with access to the clubhouse
- Clubhouse amenities include a fully-equipped gym, party room and restaurant