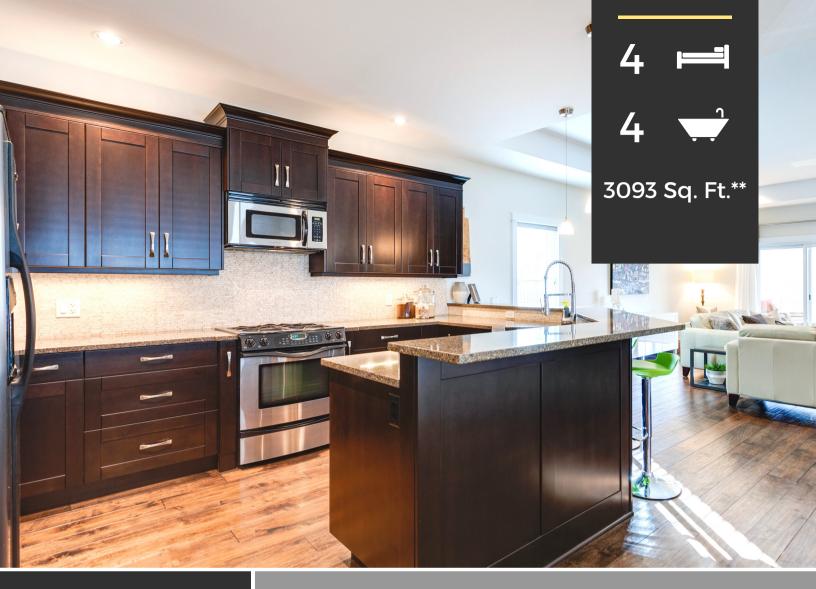

#### THE HOME:

Welcome home to this \*4-bedroom,4-bathroom family home in coveted Kettle Valley! Boasting a large salt water pool, 2 master bedrooms, and a fully finished basement.

#### THE FEATURES:

- Year Built: 2009
- \*4 Bedrooms, 4 Bathrooms
- Large open concept living
- Spacious kitchen
- Upstairs laundry and den
- 2 master bedrooms with private decks
- Fully-finished basement