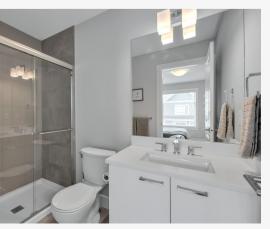

#### THE FEATURES:

- Year Built: 2020
- 2 Bedrooms, 2 Bathrooms
- Den
- Like-new
- Contemporary design
- Open concept layout
- Stainless steel appliances with gas range
- Spacious tandem garage
- West facing fenced yard
- Strata maintains yard and irrigation
- Pet friendly
- Rentals allowed
- Close to neighbourhood playground