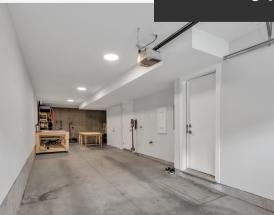

#### THE FEATURES:

- Year Built: 2020
- 2 Bedrooms, 2 Bathrooms
- Den
- Like-new
- Contemporary design
- Open concept layout
- Stainless steel appliances with gas range
- Spacious tandem garage
- West facing fenced yard
- Strata maintains yard and irrigation
- Pet friendly
- Rentals allowed
- Close to neighbourhood playground