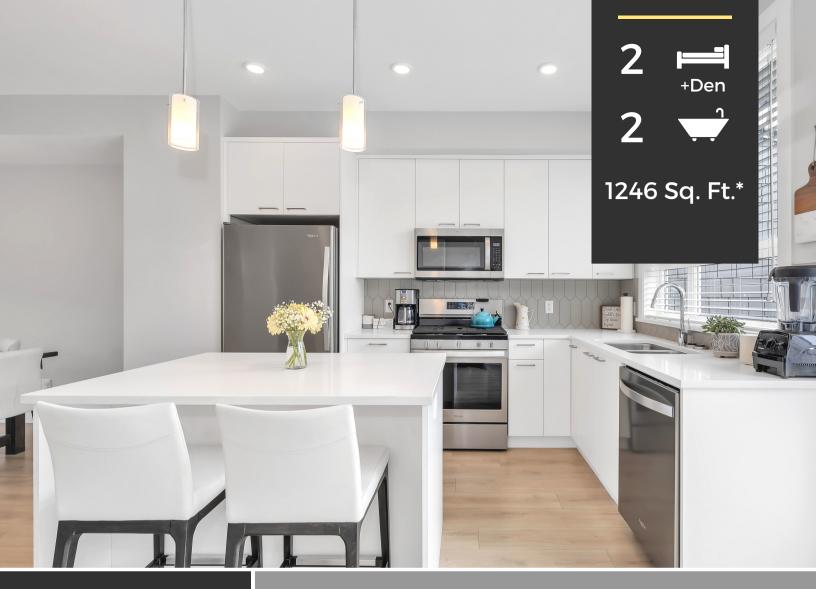

#### THE FEATURES:

- Year Built: 2020
- 2 Bedrooms, 2 Bathrooms
- Den
- Like-new
- Contemporary design
- Open concept layout
- Stainless steel appliances with gas range
- Spacious tandem garage
- West facing fenced yard
- Strata maintains yard and irrigation
- Pet friendly
- Rentals allowed
- Close to neighbourhood playground