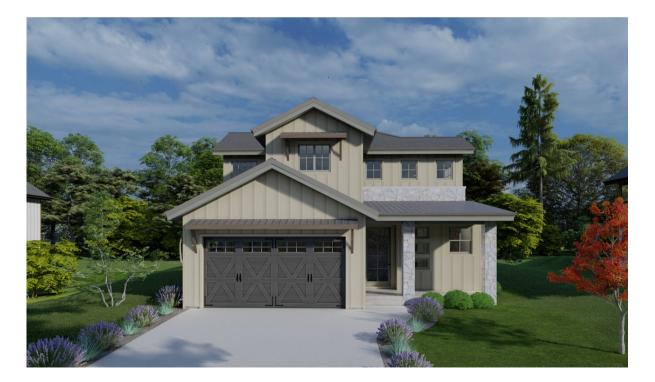

Live. Play. Home.

TheOrchardCollection.ca | 778-652-4506

**SANTINA** - part of The Orchard Collection by Impact Builders Inc. at The Orchard in Kelowna's Lower Mission. This 2337 square foot home is perfect for families and downsizers, featuring the primary bedroom on the main floor and your own private backyard!

Upstairs you'll find two additional bedrooms and a loft/bonus area. Enjoy the stylish, designer finishes and interior design by Materia, including unique shiplap designs, matte-black hardware and modern fixtures. Options for hardwood or laminate flooring. Spacious kitchen with quartz countertops, island, pantry, full sized fridge, gas range stove and double wall oven.

This Impact-Built home is the perfect opportunity to move into a custom, luxury new home with the quality and client satisfaction that Impact is known for. There's still time for customizations but with the level of chosen finishing's and designs, you won't need to!