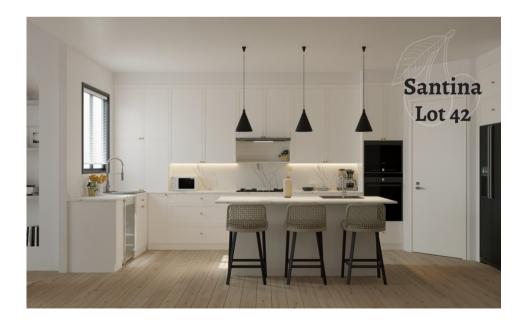

Live. Play. Home.

TheOrchardCollection.ca | 778-652-4506

**SANTINA** - part of The Orchard Collection by Impact Builders Inc. at The Orchard in Kelowna's Lower Mission. This 2337 square foot home is perfect for families and downsizers, featuring the primary bedroom on the main floor and your own private backyard!

Upstairs you'll find two additional bedrooms and a loft/bonus area. Enjoy the stylish, designer finishes and interior design by Materia, including unique shiplap designs, matte-black hardware and modern fixtures. Options for hardwood or laminate flooring. Spacious kitchen with quartz countertops, island, pantry, full sized fridge, gas range stove and double wall oven.

### **KITCHEN**

- Large open kitchen with island / bar, great for entertaining and cooking
- Pantry for all your storage needs
- Modern Frigidaire Professional stainless steel appliances including: 19 cu.ft. single door refrigerator 30" electric double wall oven with dual timers
- Built-in 36" gas stove cooktop
- 24" built-in dishwasher
- 5.3 cu.ft beverage center (built-in or freestanding)
- Quartz countertops
- Option for laminate or hardwood flooring
- Westwood cabinetry with slimline doors
- Matte black Meridian pendant light fixtures