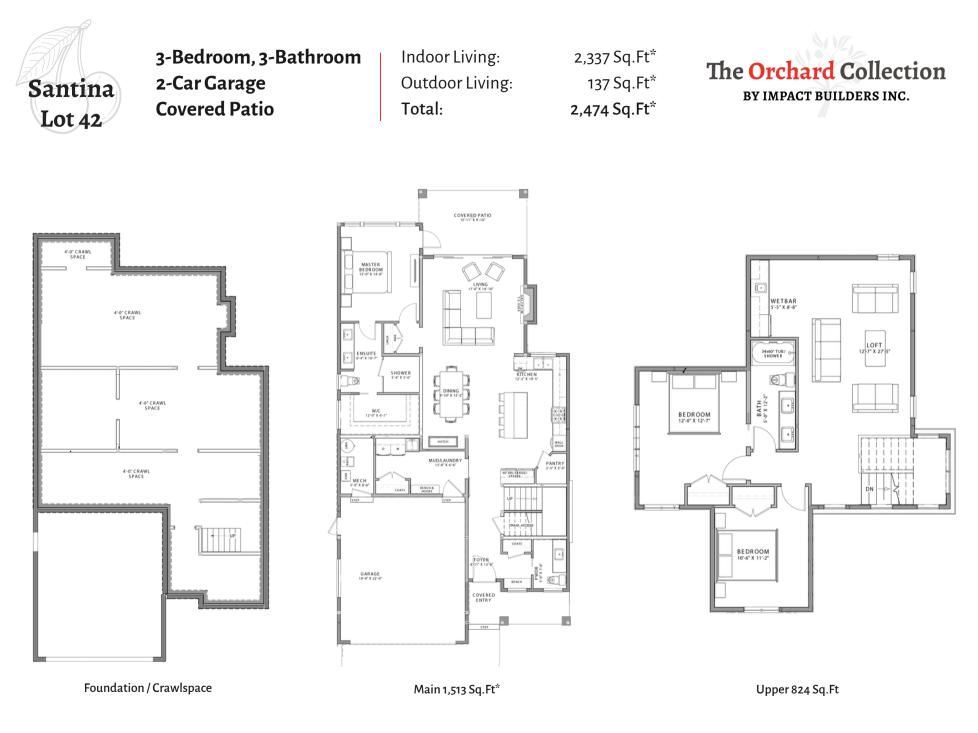

Live. Play. Home.

TheOrchardCollection.ca | 778-652-4506

**SANTINA** - part of The Orchard Collection by Impact Builders Inc. at The Orchard in Kelowna's Lower Mission. This 2337 square foot home is perfect for families and downsizers, featuring the primary bedroom on the main floor and your own private backyard!

Upstairs you'll find two additional bedrooms and a loft/bonus area. Enjoy the stylish, designer finishes and interior design by Materia, including unique shiplap designs, matte-black hardware and modern fixtures. Options for hardwood or laminate flooring. Spacious kitchen with quartz countertops, island, pantry, full sized fridge, gas range stove and double wall oven.

## UPPER LEVEL

- Two additional bedrooms
- Bathroom with dual sinks, tub and shower
- Bonus loft living room area with wet bar
- Option for designer carpet or laminate flooring (excluding bathroom)

### **KITCHEN**

- Large open kitchen with island / bar, great for entertaining and cooking
- Pantry for all your storage needs
- Modern Frigidaire Professional stainless steel appliances including: 19 cu.ft. single door refrigerator 30" electric double wall oven with dual timers
- Built-in 36" gas stove cooktop
- 24" built-in dishwasher
- 5.3 cu.ft beverage center (built-in or freestanding)
- Quartz countertops
- Option for laminate or hardwood flooring
- Westwood cabinetry with slimline doors
- Matte black Meridian pendant light fixtures