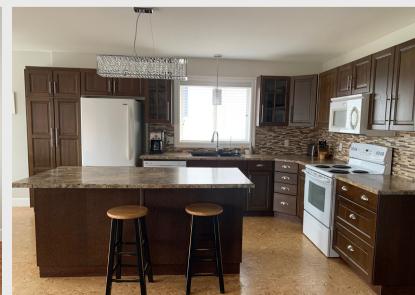

#### THE HOME:

Beautifully updated walk-out rancher with orchard and mountain views and an income-generating suite. The large and updated kitchen features stone countertops, a large island, a breakfast nook and scenic views of orchards and Dilworth Mountain. A generous living area and dining room, and two spacious bedrooms are also on the main floor. The patio off the kitchen is the perfect spot for taking in the gorgeous views. Downstairs is a fully updated suite (currently tenanted until Sept 2024) complete with all new lighting and flooring. Other updates include a new roof in 2019, a new AC in 2022, a retaining wall in May 2023, a new electrical panel and new paint throughout. Situated just 5 kilometers from Downtown Kelowna, this home offers the convenience of living within walking distance of city bus stops, shopping and schools. Nestled in a quiet cul-de-sac, this home is perfect for families and investors alike.