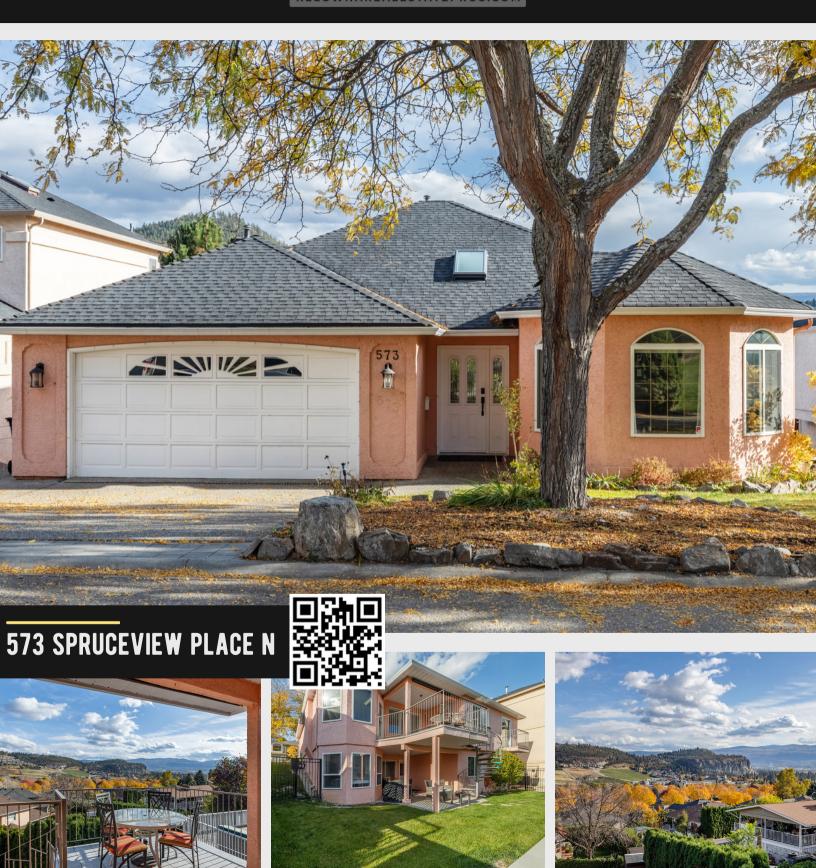

### BEAUTIFULLY UPDATED WALK-OUT RANCHER WITH ORCHARD & MOUNTAIN VIEWS AND INCOME-GENERATING SUITE.

#### THE HOME:

Beautifully updated walk-out rancher with orchard and mountain views and an income-generating suite. The large and updated kitchen features stone countertops, a large island, a breakfast nook and scenic views of orchards and Dilworth Mountain. A generous living area and dining room, and two spacious bedrooms are also on the main floor. The patio off the kitchen is the perfect spot for taking in the gorgeous views. Downstairs is a fully updated suite (currently tenanted until Sept 2024) complete with all new lighting and flooring. Other updates include a new roof in 2019, a new AC in 2022, a retaining wall in May 2023, a new electrical panel and new paint throughout. Situated just 5 kilometers from Downtown Kelowna, this home offers the convenience of living within walking distance of city bus stops, shopping and schools. Nestled in a quiet cul-de-sac, this home is perfect for families and investors alike.

## THE NEIGHBOURHOOD:

Located on a quiet cul-de-sac in Glenmore, enjoy the convenience of being walking distance of city bus, stops, shopping, schools and 5km from Downtown Kelowna. Glenmore is a sought-after location for families, retirees and professionals.