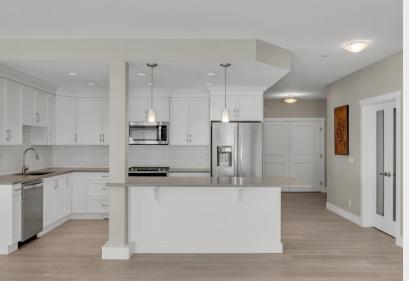

#### THE HOME:

This spacious 2147sqft condo defies the traditional condominium stereotype. Experience all the benefits of condominium ownership in a large, open floorplan featuring 2 bedrooms and a den, 2 bathrooms, and two outdoor patio spaces. Renovated from top-to-bottom in 2020, this home feels brand new. Large kitchen with gas stove opens to the spacious living and dining area. Huge windows allow the light to shine in. The primary bedroom is tucked away in its own wing and features a sitting area, walk-in closet and 4pc ensuite. On the other side of the home you'll find the second bedroom, 4pc main bathroom and the spacious den. Central Vac, storage locker and two parking stalls are great added features. This condo is perfectly located in a private location, yet steps to the pool area. Be at the beach in a couple of minutes and enjoy all the nearby amenities of the Lower Mission. If you're looking for the ideal condominium for living your best Kelowna lifestyle, this is it.