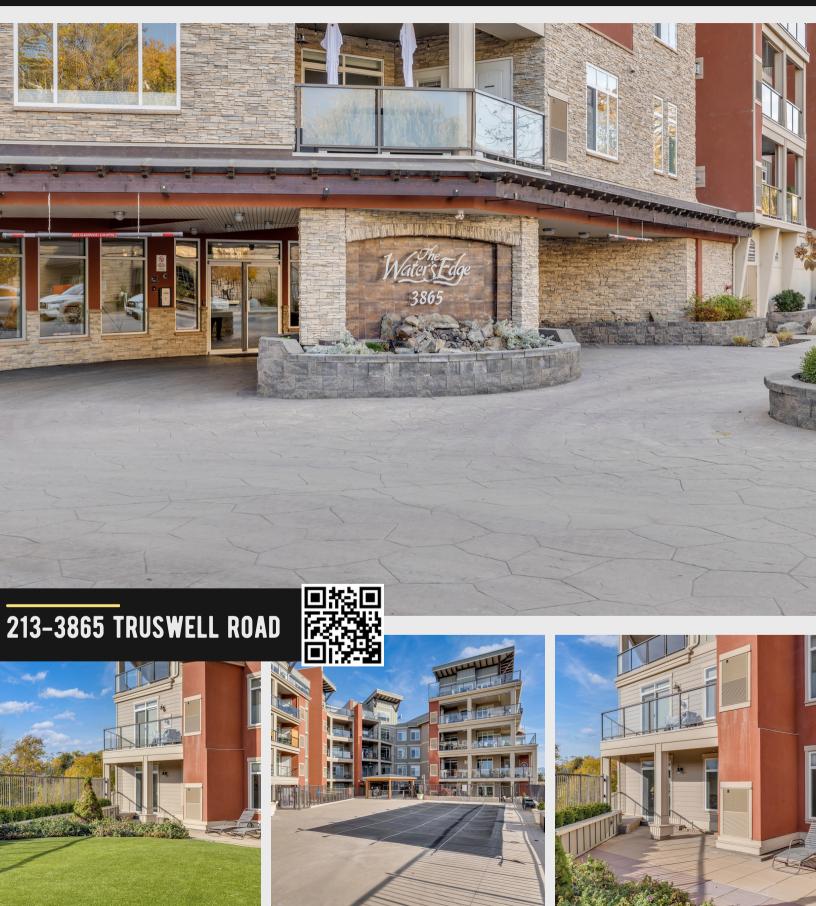

#### THE HOME:

This spacious 2147sqft condo defies the traditional condominium stereotype. Experience all the benefits of condominium ownership in a large, open floorplan featuring 2 bedrooms and a den, 2 bathrooms, and two outdoor patio spaces. Renovated from top-to-bottom in 2020, this home feels brand new. Large kitchen with gas stove opens to the spacious living and dining area. Huge windows allow the light to shine in. The primary bedroom is tucked away in its own wing and features a sitting area, walk-in closet and 4pc ensuite. On the other side of the home you'll find the second bedroom, 4pc main bathroom and the spacious den. Central Vac, storage locker and two parking stalls are great added features. This condo is perfectly located in a private location, yet steps to the pool area. Be at the beach in a couple of minutes and enjoy all the nearby amenities of the Lower Mission. If you're looking for the ideal condominium for living your best Kelowna lifestyle, this is it.

#### THE NEIGHBOURHOOD:

Located in Kelowna's Lower Mission, Water's Edge is steps to Okanagan Lake. Walk, bike or drive to the many grocery stores, shops, restaurants and cafes in the Lower Mission and South Pandosy area. This area is popular for its proximity to the lake, Downtown Kelowna and hiking, biking and walking trails.