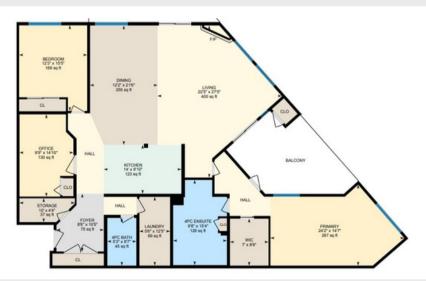

#### THE HOME:

This spacious 2147sqft condo defies the traditional condominium stereotype. Experience all the benefits of condominium ownership in a large, open floorplan featuring 2 bedrooms and a den, 2 bathrooms, and two outdoor patio spaces. Renovated from top-to-bottom in 2020, this home feels brand new. Large kitchen with gas stove opens to the spacious living and dining area. Huge windows allow the light to shine in. The primary bedroom is tucked away in its own wing and features a sitting area, walk-in closet and 4pc ensuite. On the other side of the home you'll find the second bedroom, 4pc main bathroom and the spacious den. Central Vac, storage locker and two parking stalls are great added features. This condo is perfectly located in a private location, yet steps to the pool area. Be at the beach in a couple of minutes and enjoy all the nearby amenities of the Lower Mission. If you're looking for the ideal condominium for living your best Kelowna lifestyle, this is it.