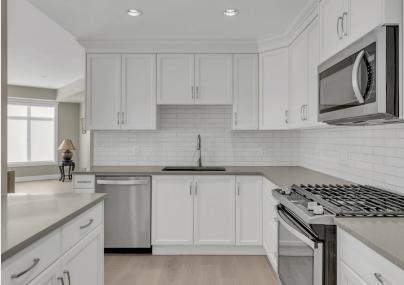

#### THE HOME:

This spacious 2147sqft condo defies the traditional condominium stereotype. Experience all the benefits of condominium ownership in a large, open floorplan featuring 2 bedrooms and a den, 2 bathrooms, and two outdoor patio spaces. Renovated from top-to-bottom in 2020, this home feels brand new. Large kitchen with gas stove opens to the spacious living and dining area. Huge windows allow the light to shine in. The primary bedroom is tucked away in its own wing and features a sitting area, walk-in closet and 4pc ensuite. On the other side of the home you'll find the second bedroom, 4pc main bathroom and the spacious den. Central Vac, storage locker and two parking stalls are great added features. This condo is perfectly located in a private location, yet steps to the pool area. Be at the beach in a couple of minutes and enjoy all the nearby amenities of the Lower Mission. If you're looking for the ideal condominium for living your best Kelowna lifestyle, this is it.