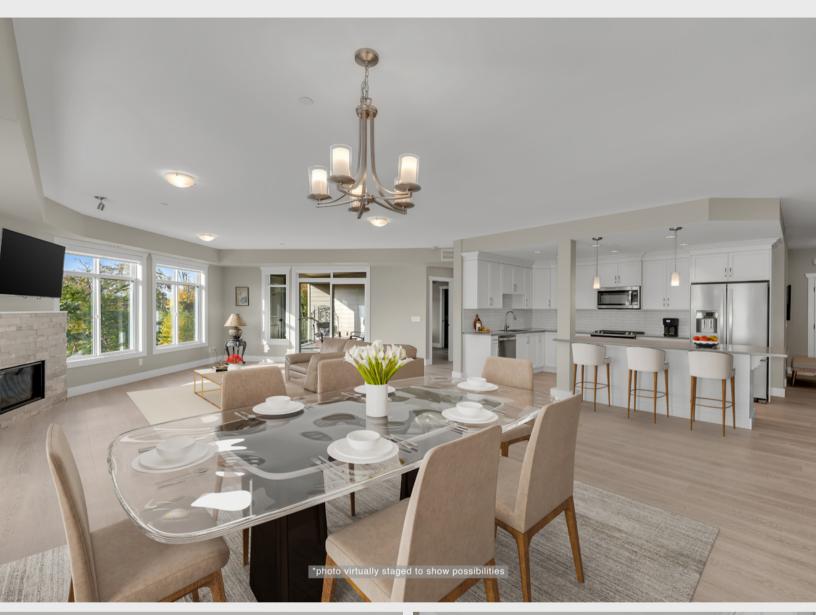

#### THE HOME:

This spacious 2147sqft condo defies the traditional condominium stereotype. Experience all the benefits of condominium ownership in a large, open floorplan featuring 2 bedrooms and a den, 2 bathrooms, and two outdoor patio spaces. Renovated from top-to-bottom in 2020, this home feels brand new. Large kitchen with gas stove opens to the spacious living and dining area. Huge windows allow the light to shine in. The primary bedroom is tucked away in its own wing and features a sitting area, walk-in closet and 4pc ensuite. On the other side of the home you'll find the second bedroom, 4pc main bathroom and the spacious den. Central Vac, storage locker and two parking stalls are great added features. This condo is perfectly located in a private location, yet steps to the pool area. Be at the beach in a couple of minutes and enjoy all the nearby amenities of the Lower Mission. If you're looking for the ideal condominium for living your best Kelowna lifestyle, this is it.