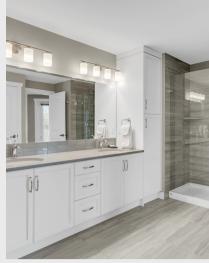

#### THE HOME:

This spacious 2147sqft condo defies the traditional condominium stereotype. Experience all the benefits of condominium ownership in a large, open floorplan featuring 2 bedrooms and a den, 2 bathrooms, and two outdoor patio spaces. Renovated from top-to-bottom in 2020, this home feels brand new. Large kitchen with gas stove opens to the spacious living and dining area. Huge windows allow the light to shine in. The primary bedroom is tucked away in its own wing and features a sitting area, walk-in closet and 4pc ensuite. On the other side of the home you'll find the second bedroom, 4pc main bathroom and the spacious den. Central Vac, storage locker and two parking stalls are great added features. This condo is perfectly located in a private location, yet steps to the pool area. Be at the beach in a couple of minutes and enjoy all the nearby amenities of the Lower Mission. If you're looking for the ideal condominium for living your best Kelowna lifestyle, this is it.