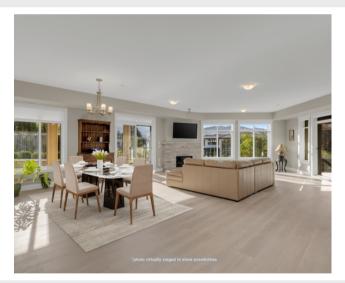

#### THE HOME:

This spacious 2147sqft condo defies the traditional condominium stereotype. Experience all the benefits of condominium ownership in a large, open floorplan featuring 2 bedrooms and a den, 2 bathrooms, and two outdoor patio spaces. Renovated from top-to-bottom in 2020, this home feels brand new. Large kitchen with gas stove opens to the spacious living and dining area. Huge windows allow the light to shine in. The primary bedroom is tucked away in its own wing and features a sitting area, walk-in closet and 4pc ensuite. On the other side of the home you'll find the second bedroom, 4pc main bathroom and the spacious den. Central Vac, storage locker and two parking stalls are great added features. This condo is perfectly located in a private location, yet steps to the pool area. Be at the beach in a couple of minutes and enjoy all the nearby amenities of the Lower Mission. If you're looking for the ideal condominium for living your best Kelowna lifestyle, this is it.