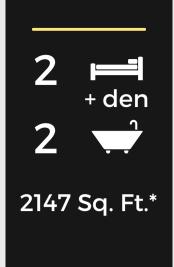

# THIS SPACIOUS 2147 SQFT CONDO DEFIES THE TRADITIONAL CONDOMINIUM STEREOTYPE.

#### THE HOME:

This spacious 2147sqft condo defies the traditional condominium stereotype. Experience all the benefits of condominium ownership in a large, open floorplan featuring 2 bedrooms and a den, 2 bathrooms, and two outdoor patio spaces. Renovated from top-to-bottom in 2020, this home feels brand new. Large kitchen with gas stove opens to the spacious living and dining area. Huge windows allow the light to shine in. The primary bedroom is tucked away in its own wing and features a sitting area, walk-in closet and 4pc ensuite. On the other side of the home you'll find the second bedroom, 4pc main bathroom and the spacious den. Central Vac, storage locker and two parking stalls are great added features. This condo is perfectly located in a private location, yet steps to the pool area. Be at the beach in a couple of minutes and enjoy all the nearby amenities of the Lower Mission. If you're looking for the ideal condominium for living your best Kelowna lifestyle, this is it.